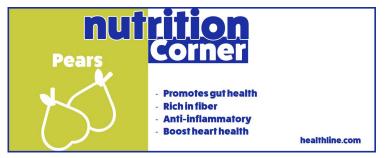

## JSD High School February 2025

| Monday                                                                                                                    | Tuesday                                                                                                                                  | Wednesday                                                                                                              | Thursday                                                                                                                                             | Friday                                                                                                            |
|---------------------------------------------------------------------------------------------------------------------------|------------------------------------------------------------------------------------------------------------------------------------------|------------------------------------------------------------------------------------------------------------------------|------------------------------------------------------------------------------------------------------------------------------------------------------|-------------------------------------------------------------------------------------------------------------------|
| 3                                                                                                                         | 4                                                                                                                                        | 5                                                                                                                      | 6                                                                                                                                                    | 7                                                                                                                 |
| Bagel Day!  Bagel (WG)  w/Cream Cheese or  Muffin (WG)  w/Graham Crackers  Apples or Raisins  Apple Juice  Choice of Milk | Breakfast Burrito Day! Breakfast Burrito or Cereal Bowl (WG) w/Graham Crackers Mixed Fruit or Applesauce Grape Juice Choice of Milk      | Breakfast Pizza Day!  Breakfast Pizza or  Bagel (WG)  w/Cream Cheese  Peaches or Craisins  Apple Juice  Choice of Milk | Pancake Day!  Pancakes  Sausage Patty or  String Cheese  w/Granola Bites  Mixed Fruit or Applesauce  Grape Juice  Choice of Milk                     | Odmeal Friday!  Hot Oatmeal or Cereal Bowl (WG)  w/Graham Crackers Oranges or Raisins Orange Juice Choice of Milk |
| 10                                                                                                                        | 11                                                                                                                                       | 12                                                                                                                     | 13                                                                                                                                                   | 14                                                                                                                |
| Bagel Day!  Bagel (WG)  w/Cream Cheese Graham Crackers Apples or Raisins  Apple Juice Choice of Milk                      | Egg & Cheese Omelet Day!  Egg & Cheese Omelet or Cereal Bowl (WG) w/Graham Crackers Mixed Fruit or Applesauce Grape Juice Choice of Milk | Breakfast Pizza Day!  Breakfast Pizza or Bagel w/Cream Cheese Peaches or Craisins Apple Juice Choice of Milk           | French Toast Day!  French Toast  Breakfast Sausage  Hash Browns or  String Cheese  w/Granola Bites  Pears or Applesauce  Grape Juice  Choice of Milk | Odmeal Friday!  Hot Oatmeal or Cereal Bowl (WG)  W/Graham Crackers Oranges or Raisins Orange Juice Choice of Milk |
| 17                                                                                                                        | 18                                                                                                                                       | 19                                                                                                                     | 20                                                                                                                                                   | 21                                                                                                                |
| Holiday<br>No School                                                                                                      | Holiday<br>No School                                                                                                                     | Breakfast Taco Day!  Breakfast Taco or  Bagel (WG)  w/Cream Cheese  Peaches or Craisins  Apple Juice  Choice of Milk   | Biscuits & Gravy!  Biscuits (WG) & Country Gravy or English Muffin (WG) w/Sugar Free Jam Pears or Applesauce Grape Juice Choice of Milk              | Odmeal Friday!  Hot Oatmeal or Cereal Bowl (WG)  w/Graham Crackers Oranges or Raisins Orange Juice Choice of Milk |
| 24                                                                                                                        | 25                                                                                                                                       | 26                                                                                                                     | 27                                                                                                                                                   | 28                                                                                                                |
| Bagel Day!  Bagel (WG)  w/Cream Cheese  Graham Crackers  Apples or Raisins  Apple Juice  Choice of Milk                   | Breakfast Burrito Day! Breakfast Burrito or Cereal Bowl (WG) W/Graham Crackers Mixed Fruit or Applesauce Grape Juice Choice of Milk      | Breakfast Sandwich Day! Breakfast Sandwich or Bagel (WG) Peaches or Craisins Apple Juice Choice of Milk                | Mini Waffle Day!  Mini Waffles (WG) Egg Patty or Granola Bites w/String Cheese Pears or Applesauce Cup Grape Juice Choice of Milk                    | Odmeal Friday!  Hot Oatmeal or Cereal Bowl (WG) w/Graham Crackers Oranges or Raisins Orange Juice Choice of Milk  |